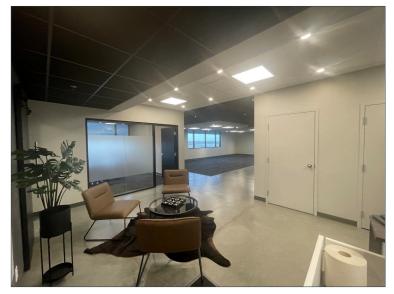

## HIGHLIGHTS

- Demising options available
- Perfect for legal, accounting, insurance, medical, real estate use
- Fibre optic, security entry and monitoring, low-E windows, LED lighting, and high-tech elevators
- Mountain views from southwest facing floors
- Great access to north Okotoks and Calgary via McAlpine Crossing, Hwy 2/2A and to Hwy 7 west

Lease Rate: Market

> Main Floor: 11,300 sq. ft. Second Floor: 12,100 sq. ft. Third Floor: 12,100 sq. ft.

Total: 42,676 sq. ft.

Op. Costs: \$12.00 psf (est. 2021)

Parking: 95 assigned, 10 client/public

Signage: Pylon