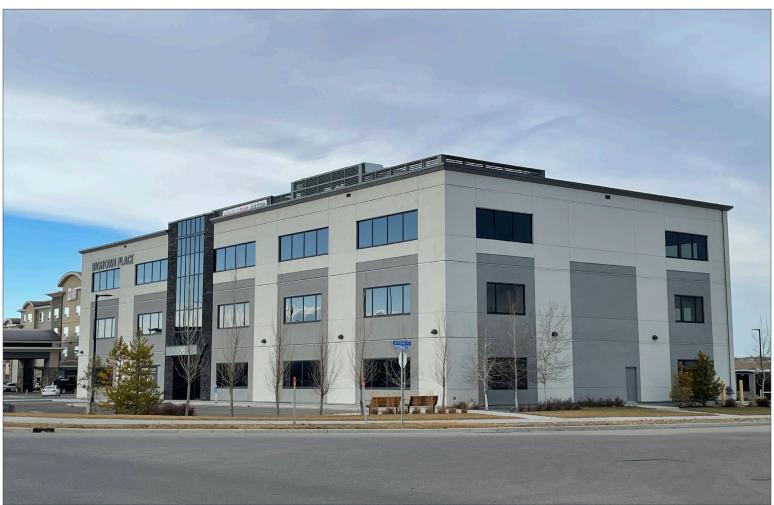

## HIGHLIGHTS

- Demising options available
- Perfect for legal, accounting, insurance, medical, real estate use
- Fibre optic, security entry and monitoring, low-E windows, LED lighting, and high-tech elevators
- Mountain views from southwest facing floors
- Great access to north Okotoks and Calgary via McAlpine Crossing, Hwy 2/2A and to Hwy 7 west

Lease Rate: Market

> Main Floor: 11,300 sq. ft. Second Floor: 12,100 sq. ft. Third Floor: 12,100 sq. ft.

Total: 42,676 sq. ft.

Op. Costs: \$12.00 psf (est. 2021)

Parking: 95 assigned, 10 client/public

Signage: Pylon