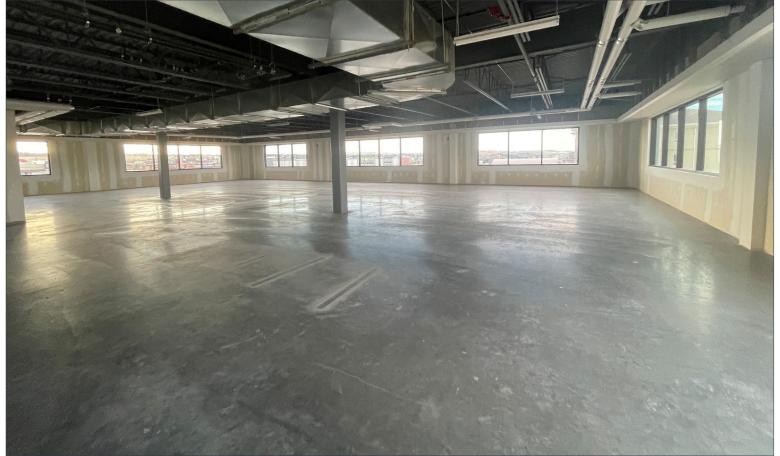

Lease Rate: Market

> Main Floor: 11,300 sq. ft. Second Floor: 12,100 sq. ft. Third Floor: 12,100 sq. ft.

Total: 42,676 sq. ft.

Op. Costs: \$12.00 psf (est. 2021)

Parking: 95 assigned, 10 client/public

Signage: Pylon