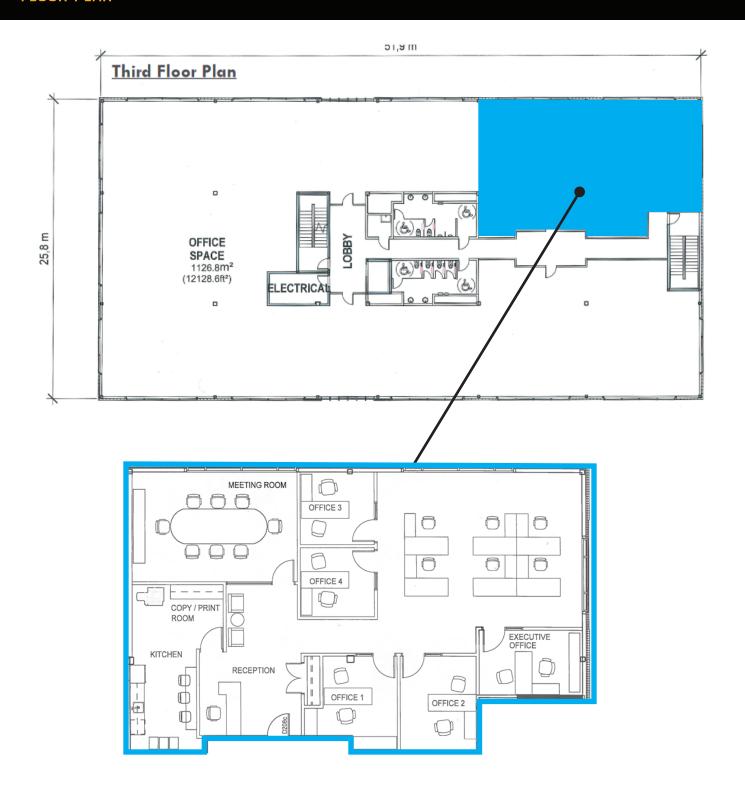

Lease Rate: Market

> Main Floor: 11,300 sq. ft. Second Floor: 12,100 sq. ft. Third Floor: 12,100 sq. ft.

Total: 42,676 sq. ft.

Op. Costs: \$12.00 psf (est. 2021)

Parking: 95 assigned, 10 client/public

Signage: Pylon