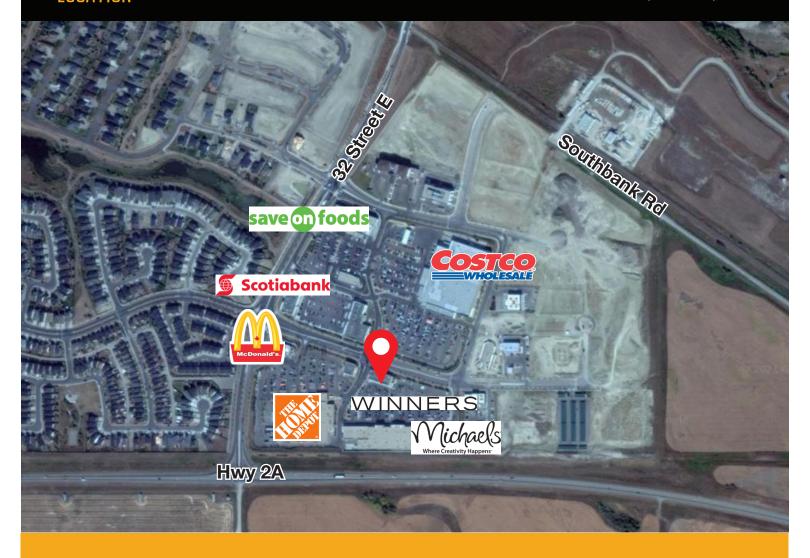

## HIGHLIGHTS

- Demising options available
- Perfect for legal, accounting, insurance, medical, real estate use
- Fibre optic, security entry and monitoring, low-E windows, LED lighting, and high-tech elevators
- Mountain views from southwest facing floors
- Great access to north Okotoks and Calgary via McAlpine Crossing, Hwy 2/2A and to Hwy 7 west