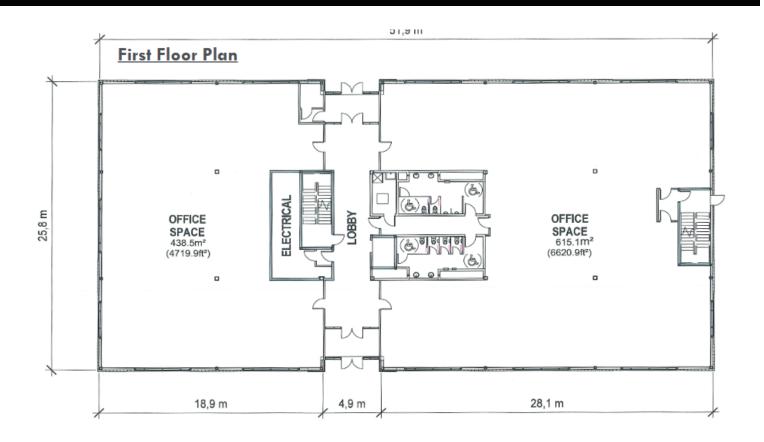

Lease Rate: Market

> Main Floor: 11,300 sq. ft. Second Floor: 12,100 sq. ft. Third Floor: 12,100 sq. ft.

Total: 42,676 sq. ft.

Op. Costs: \$12.00 psf (est. 2021)

Parking: 95 assigned, 10 client/public

Signage: Pylon