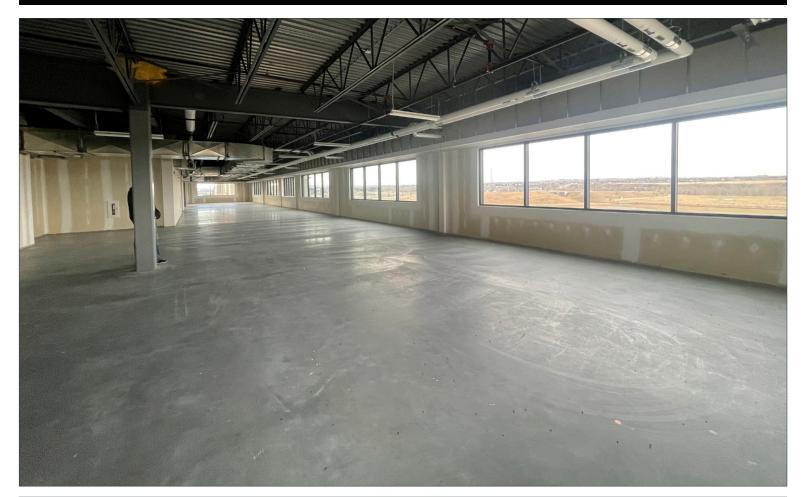

Lease Rate: Market

> Main Floor: 11,300 sq. ft. Second Floor: 12,100 sq. ft. Third Floor: 12,100 sq. ft.

Total: 42,676 sq. ft.

Op. Costs: \$12.00 psf (est. 2021)

Parking: 95 assigned, 10 client/public

Signage: Pylon