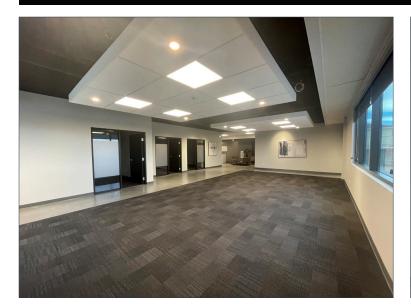

## HIGHLIGHTS

- Demising options available
- Perfect for legal, accounting, insurance, medical, real estate use
- Fibre optic, security entry and monitoring, low-E windows, LED lighting, and high-tech elevators
- Mountain views from southwest facing floors
- Great access to north Okotoks and Calgary via McAlpine Crossing, Hwy 2/2A and to Hwy 7 west

Lease Rate: Market

> Main Floor: 11,300 sq. ft. Second Floor: 12,100 sq. ft. Third Floor: 12,100 sq. ft.

Total: 42,676 sq. ft.

Op. Costs: \$12.00 psf (est. 2021)

Parking: 95 assigned, 10 client/public

Signage: Pylon