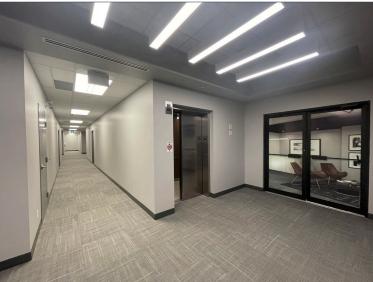

## HIGHLIGHTS

- Demising options available
- Perfect for legal, accounting, insurance, medical, real estate use
- Fibre optic, security entry and monitoring, low-E windows, LED lighting, and high-tech elevators
- Mountain views from southwest facing floors
- Great access to north Okotoks and Calgary via McAlpine Crossing, Hwy 2/2A and to Hwy 7 west

Lease Rate: Market

> Main Floor: 11,300 sq. ft. Second Floor: 12,100 sq. ft. Third Floor: 12,100 sq. ft.

Total: 42,676 sq. ft.

Op. Costs: \$12.00 psf (est. 2021)

Parking: 95 assigned, 10 client/public

Signage: Pylon