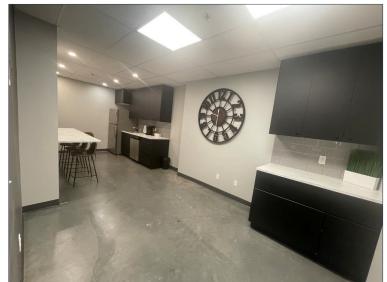

## HIGHLIGHTS

- Demising options available
- Perfect for legal, accounting, insurance, medical, real estate use
- Fibre optic, security entry and monitoring, low-E windows, LED lighting, and high-tech elevators
- Mountain views from southwest facing floors
- Great access to north Okotoks and Calgary via McAlpine Crossing, Hwy 2/2A and to Hwy 7 west

Lease Rate: Market

> Main Floor: 11,300 sq. ft. Second Floor: 12,100 sq. ft. Third Floor: 12,100 sq. ft.

Total: 42,676 sq. ft.

Op. Costs: \$12.00 psf (est. 2021)

Parking: 95 assigned, 10 client/public

Signage: Pylon