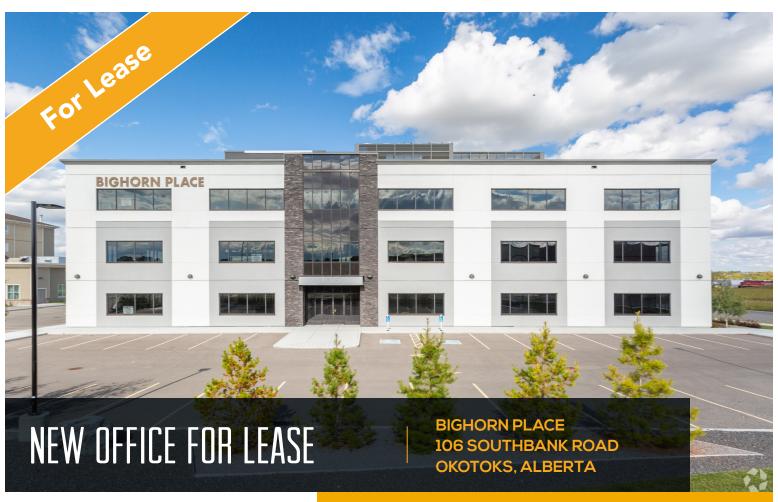

## HIGHLIGHTS

- Demising options available
- Perfect for legal, accounting, insurance, medical, real estate use
- Fibre optic, security entry and monitoring, low-E windows, LED lighting, and high-tech elevators
- Mountain views from southwest facing floors
- Great access to north Okotoks and Calgary via McAlpine Crossing, Hwy 2/2A and to Hwy 7 west

Lease Rate: Market

> Main Floor: 11,300 sq. ft. Second Floor: 12,100 sq. ft. Third Floor: 12,100 sq. ft.

Total: 42,676 sq. ft.

Op. Costs: \$12.00 psf (est. 2021)

Parking: 95 assigned, 10 client/public

Signage: Pylon