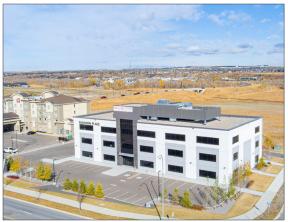

## HIGHLIGHTS

- Demising options available
- Perfect for legal, accounting, insurance, medical, real estate use
- Fibre optic, security entry and monitoring, low-E windows, LED lighting, and high-tech elevators
- Mountain views from southwest facing floors
- Great access to north Okotoks and Calgary via McAlpine Crossing, Hwy 2/2A and to Hwy 7 west

Lease Rate: Market

> Main Floor: 11,300 sq. ft. Second Floor: 12,100 sq. ft. Third Floor: 12,100 sq. ft.

Total: 42,676 sq. ft.

Op. Costs: \$12.00 psf (est. 2021)

Parking: 95 assigned, 10 client/public

Signage: Pylon