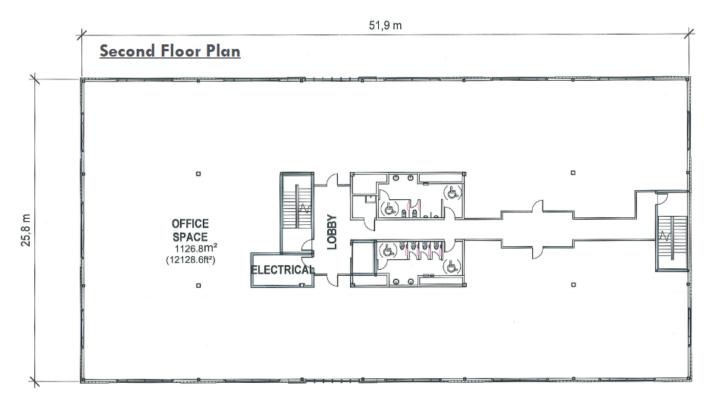

Lease Rate: Market

> Main Floor: 11,300 sq. ft. Second Floor: 12,100 sq. ft. Third Floor: 12,100 sq. ft.

Total: 42,676 sq. ft.

Op. Costs: \$12.00 psf (est. 2021)

Parking: 95 assigned, 10 client/public

Signage: Pylon