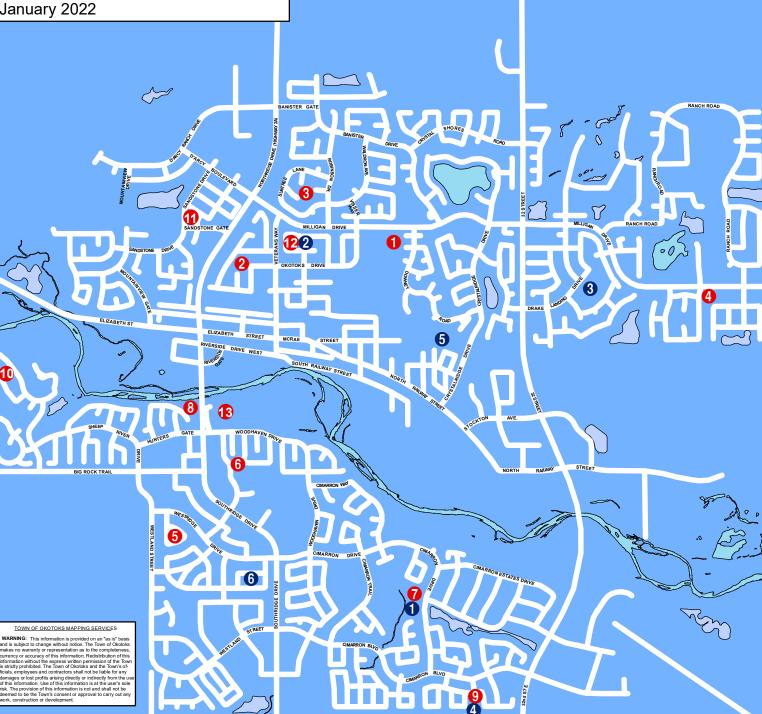

## **Skating Rinks**

- 1 Kinsmen Rink, Okotoks Recreation Centre, 99 Okotoks Drive
- Ardiel Park, 20 Ardiel Drive
- Suntree Park, 24 Suntree Lane
- Drake Landing, 26 Drake Landing Gardens
- Westridge Close Park, 118 WestridgeHughes Park, 197 Woodgate Road
- Cimarron Park, 175 Cimarron Drive
- Hunters Glen, 100 Hunters Place
- Henderson Park, 191 Cimarron Vista WayHoadley Park, 196 Sheep River Cove
- To D'Arcy Ranch, 161 Sandstone Drive
- Cedar Grove Park, 103 Lock Crescent
- 🔞 Lion's Campground in Sheep River Park, 99 Woodhaven Dr

## Toboggan Hills

- Cimarron Park, 175 Cimarron Drive
  - 2 Cedar Grove Park, 103 Lock Crescent
- 3 Drake Landing Drive Soccer Park, 45 Drake Landing Drive
- Henderson Park, 191 Cimarron Vista Way
- 6 Kinsmen Park, 111 Oak Avenue (mowed bowl area only)
- 6 Wathen Park, 17 Westfall Green