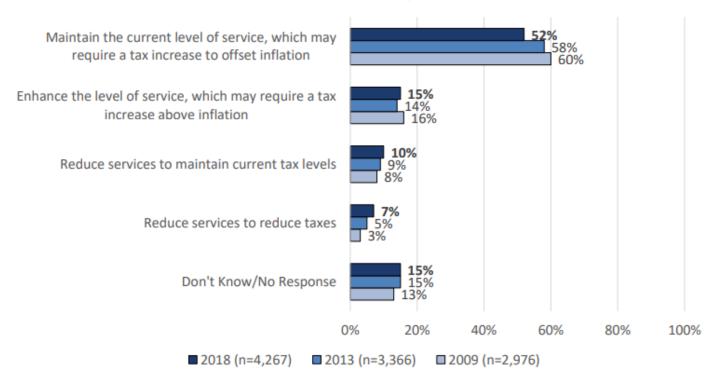

#### **Tax Strategy**

#### Which of the following tax strategies do you support most over the next 5 years?