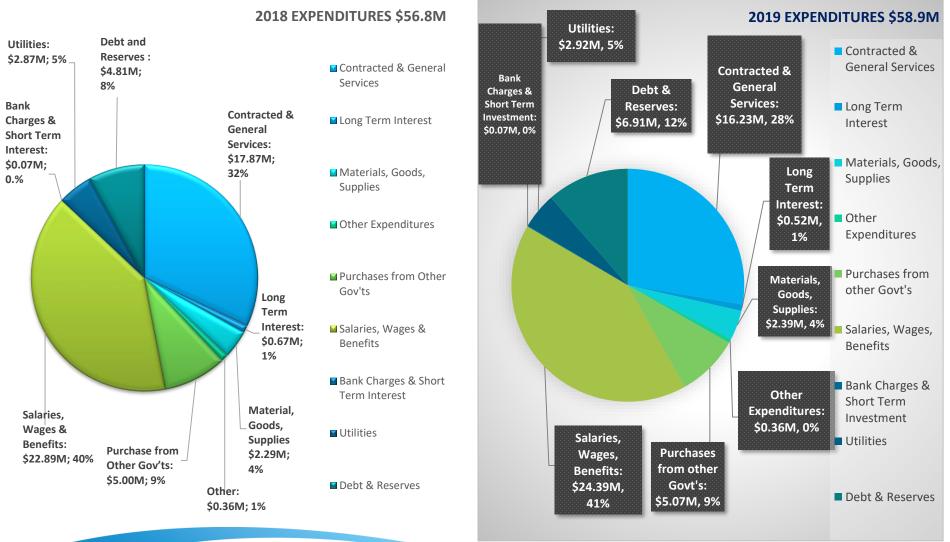

| 0.15  | 0.15  | 0.15  | 0.15  | 0.15  |



**2019 Budget Presentation** 

| Category  | Total | Utility | Тах   |
|-----------|-------|---------|-------|
| Revenue   | 58.86 | 14.36   | 44.50 |
| Expense   | 55.27 | 10.79   | 44.48 |
| Sub-Total | 3.59  | 3.57    | 0.02  |
| Reserves  | 3.59  | 2.57    | 0.10  |
| Net       | -     | 1.00    | -1.00 |



## **Operating Budget: Total Revenue by Category 2019 (\$M)**





2019 Budget Presentation

42

### **Operating Budget: Total Revenue by Category 2018 (\$M)**



### Comparison: Total Revenue by Category 2018-2019 (\$M)



### **Operating Budget: Total Expenditures by Category 2019 (\$M)**





### **Operating Budget: Total Expenditures by Category 2018 (\$M)**



### **Comparison: Total Expenditures by Category 2018-2019 (\$M)**





#### **2019 Budget Presentation**

47

## **Operating Budget: Total Expenditure by Division 2019 (\$M)**



48

## **Operating Budget: Total Expenditure by Division 2018 (\$M)**



## **Operating Budget Highlights**



| RESIDENTIAL AVERAGE<br>(based on assessed value<br>of \$450,000) | 2019    | <b>2018</b> |
|------------------------------------------------------------------|---------|-------------|
| TOTAL MUNICIPAL TAXES (excluding requisitions)                   | \$2,327 | \$2,282     |



50

#### Town of Okotoks Revenues & Expenditures - Operating Budget - 5 Year Forecast (\$M)

#### Summary

|                                                    | 2018   | 2019   | 2020   | 2021   | 2022   | 2023   |
|----------------------------------------------------|--------|--------|-------