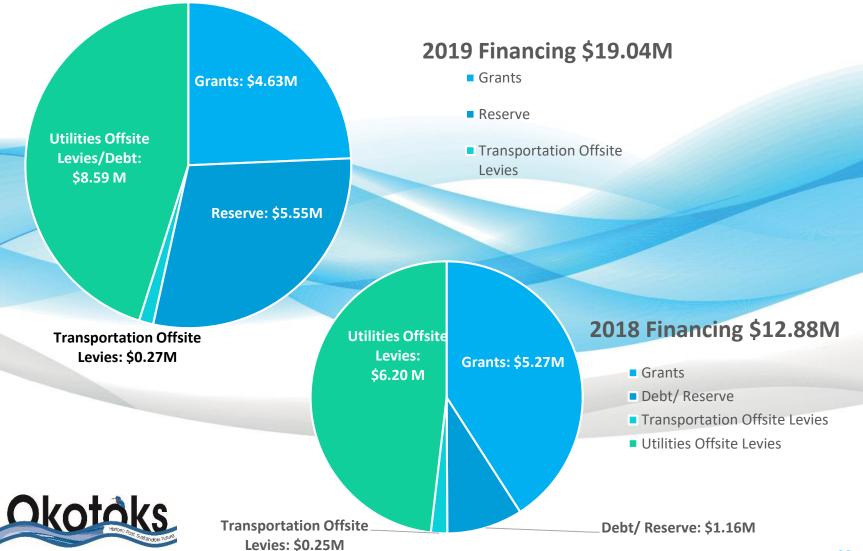

| \$19.04 |
|-------------------------------------------|---------|
| Multi-Year Projects                       | \$ 7.84 |
| Sub Total                                 | \$26.88 |
| Estimated carry forward capital amount    | \$ 7.65 |
| Net Pre-approved project from 2018 Budget | \$ 1.55 |
| Council Approval of Capital Project List  | \$36.08 |

\* Administration will provide a detailed review to Council prior to formal project approval



#### 10 Year Capital Plan – Strategic Direction \$226M Total Projects





## 2019 Capital Plan Storm System





## 2019 Capital Plan Sanitary System





## 2019 Capital Plan Transportation





### 2019 Capital Plan Water System





#### **2019 Capital Project Funding**





#### **2019 Capital Financial Strategy**



#### **2019 Projects - Grants**

The Town will utilize \$5.08 M in grants for operating and capital projects in 2019.

The grants include:

- Municipal Sustainability Initiative
- Gas Tax Fund
- Green Trip





#### **Capital Budget Realities**

- Reduction in MSI and potential loss of MSI will have a significant impact on ability to build infrastructure. The current MSI funding program has been in place since 2007 and will end in 2021. In our Capital forecast funding model we are using 75% of existing MSI as a placeholder.
- The current Offsite Levy (OSL) process puts significant risk on the municipality and is under review. As the OSL is expected to be the funding source for developer related capital projects when the fund does not have sufficient funding, the Town is required to pay u