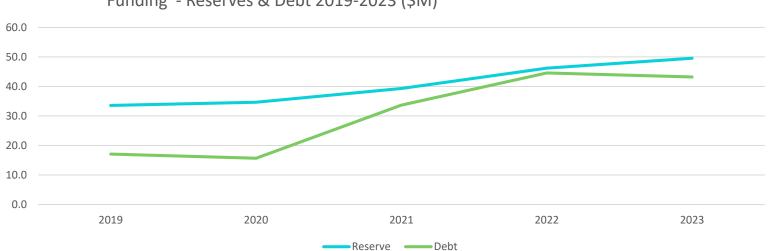

#### **Budget Process**

- 1. Allocating financial resources for the water line.
- 2. Consideration of overall Global, Canadian and Provincial economic conditions.
- 3. Responsiveness to local economic conditions and a desire for a low tax increase.
- The need to factor in key provincial changes including the end of Municipal Sustainability Initiative (MSI) funding in 2021 and uncertainty of future funding levels and the lack of grant funding for the water line. We are using 75% of the 2021 MSI funding for the balance of the capital program.
- 5. Franchise Fee rate review and changes.
- Maintaining reserve contribution levels for the General Recapitalization, Recreation Facilities and Cultural Facilities at 2018 levels while now including it within the property tax component.
- No changes to service levels with the exception of those authorized by Council. Snow and Ice Control and Public Wi-Fi were requested to be reviewed by Council.