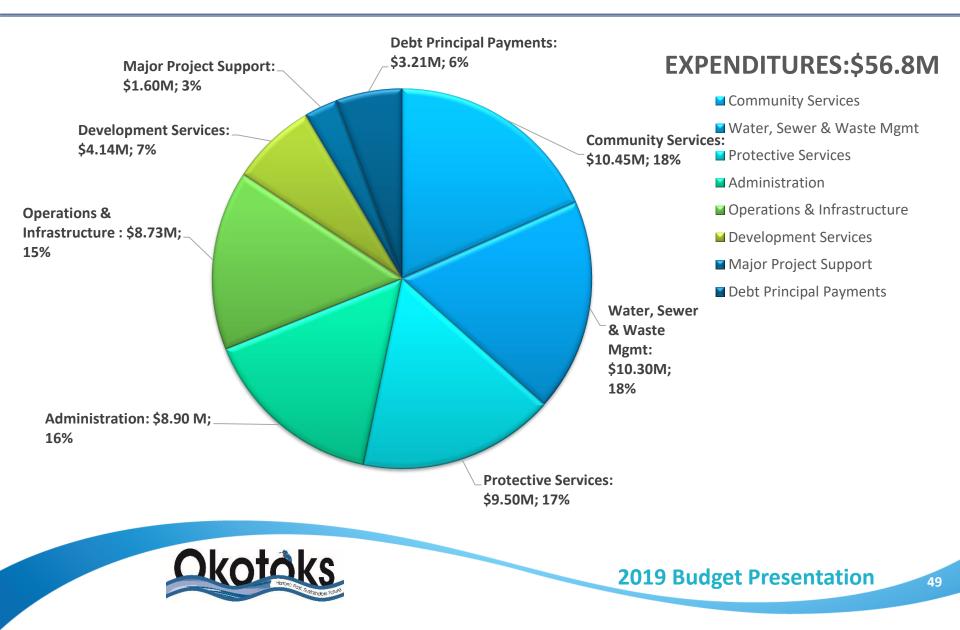

14.36   | 44.50 |
| Expense   | 55.27 | 10.79   | 44.48 |
| Sub-Total | 3.59  | 3.57    | 0.02  |
| Reserves  | 3.59  | 2.57    | 0.10  |
| Net       | -     | 1.00    | -1.00 |



## **Operating Budget: Total Revenue by Category 2019 (\$M)**





2019 Budget Presentation

42

### **Operating Budget: Total Revenue by Category 2018 (\$M)**



### Comparison: Total Revenue by Category 2018-2019 (\$M)



### **Operating Budget: Total Expenditures by Category 2019 (\$M)**





### **Operating Budget: Total Expenditures by Category 2018 (\$M)**



### **Comparison: Total Expenditures by Category 2018-2019 (\$M)**





#### **2019 Budget Presentation**

47

## **Operating Budget: Total Expenditure by Division 2019 (\$M)**



48

## **Operating Budget: Total Expenditure by Division 2018 (\$M)**



## **Operating Budget Highlights**



| RESIDENTIAL AVERAGE<br>(based on assessed value<br>of \$450,000) | 2019    | <b>2018</b> |
|------------------------------------------------------------------|---------|-------------|
| TOTAL MUNICIPAL TAXES (excluding requisitions)                   | \$2,327 | \$2,282     |



50

#### Town of Okotoks Revenues & Expenditures - Operating Budget - 5 Year Forecast (\$M)

#### Summary

|                                                    | 2018   | 2019   | 2020   | 2021   | 2022   | 2023   |
|----------------------------------------------------|--------|--------|--------|--------|--------|--------|
| REVENUES                                           |        |        |        |        |        |        |
| Fine Revenue