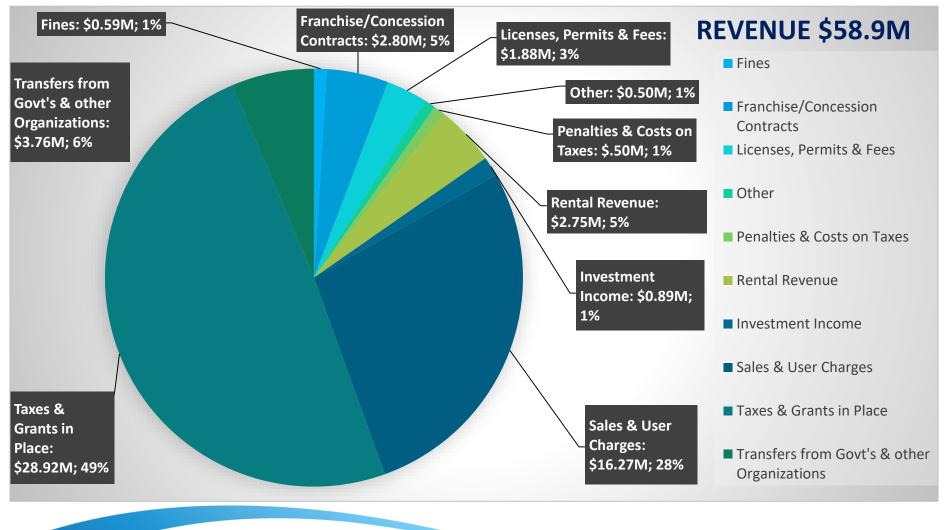

5.37 | 66.40 |
| Expense                              | 51.94 | 53.45 | 53.73 | 54.86 | 55.79 |
| Excess Revenues<br>over Expenditures | 6.92  | 7.04  | 9.32  | 10.51 | 10.61 |
| Debt Principal                       | 3.33  | 3.16  | 0.84  | 0.84  | 0.70  |
| Transfers to/(from)<br>other Funds   | 3.44  | 3.73  | 8.33  | 9.52  | 9.76  |
| Transfers to/(from)<br>Reserves      | 0.15  | 0.15  | 0.15  | 0.15  | 0.15  |



**2019 Budget Presentation** 

| Category  | Total | Utility | Тах   |
|-----------|-------|---------|-------|
| Revenue   | 58.86 | 14.36   | 44.50 |
| Expense   | 55.27 | 10.79   | 44.48 |
| Sub-Total | 3.59  | 3.57    | 0.02  |
| Reserves  | 3.59  | 2.57    | 0.10  |
| Net       | -     | 1.00    | -1.00 |



## **Operating Budget: Total Revenue by Category 2019 (\$M)**





2019 Budget Presentation

42

### **Operating Budget: Total Revenue by Category 2018 (\$M)**



### Comparison: Total Revenue by Category 2018-2019 (\$M)



### **Operating Budget: Total Expenditures by Category 2019 (\$M)**





### **Operating Budget: Total Expenditures by Category 2018 (\$M)**



### **Comparison: Total Expenditures by Category 2018-2019 (\$M)**





#### **2019 Budget Presentation**

47

## **Operating Budget: Total Expenditure by Division 2019 (\$M)**



48

## **Operating Budget: Total Expenditure by Division 2018 (\$M)**



## **Operating Budget Highlights**



| RESIDENTIAL AVERAGE<br>(based on assessed value<br>of \$450,000) | 2019    | <b>2018</b> |
|------------------------------------------------------------------|---------|-------------|
| TOTAL MUNICIPAL