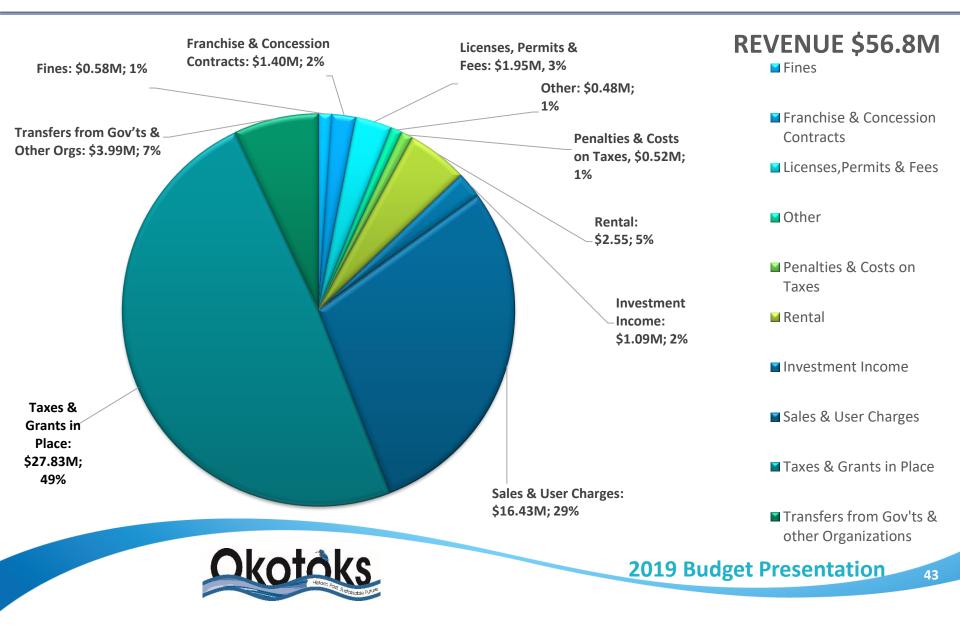

Excess Revenues<br>over Expenditures | 6.92  | 7.04  | 9.32  | 10.51 | 10.61 |
| Debt Principal                       | 3.33  | 3.16  | 0.84  | 0.84  | 0.70  |
| Transfers to/(from)<br>other Funds   | 3.44  | 3.73  | 8.33  | 9.52  | 9.76  |
| Transfers to/(from)<br>Reserves      | 0.15  | 0.15  | 0.15  | 0.15  | 0.15  |



**2019 Budget Presentation** 

| Category  | Total | Utility | Тах   |
|-----------|-------|---------|-------|
| Revenue   | 58.86 | 14.36   | 44.50 |
| Expense   | 55.27 | 10.79   | 44.48 |
| Sub-Total | 3.59  | 3.57    | 0.02  |
| Reserves  | 3.59  | 2.57    | 0.10  |
| Net       | -     | 1.00    | -1.00 |



## **Operating Budget: Total Revenue by Category 2019 (\$M)**





2019 Budget Presentation

42

### **Operating Budget: Total Revenue by Category 2018 (\$M)**



### Comparison: Total Revenue by Category 2018-2019 (\$M)



### **Operating Budget: Total Expenditures by Category 2019 (\$M)**





### **Operating Budget: Total Expenditures by Category 2018 (\$M)**



### **Comparison: Total Expenditures by Category 2018-2019 (\$M)**





#### **2019 Budget Presentation**

47

## **Operating Budget: Total Expenditure by Division 2019 (\$M)**



48

## **Operating Budget: Total Expenditure by Division 2018 (\$M)**



## **Operating Budget Highlights**



| RESIDENTIAL AVERAGE<br>(based on assessed value<br>of \$450,000) | 2019    | <b>2018</b> |
|------------------------------------------------------------------|---------|-------------|
| TOTAL MUNICIPAL TAXES (excluding requisitions)                   | \$2,327 | \$2,282     |



50

#### Town of Oko