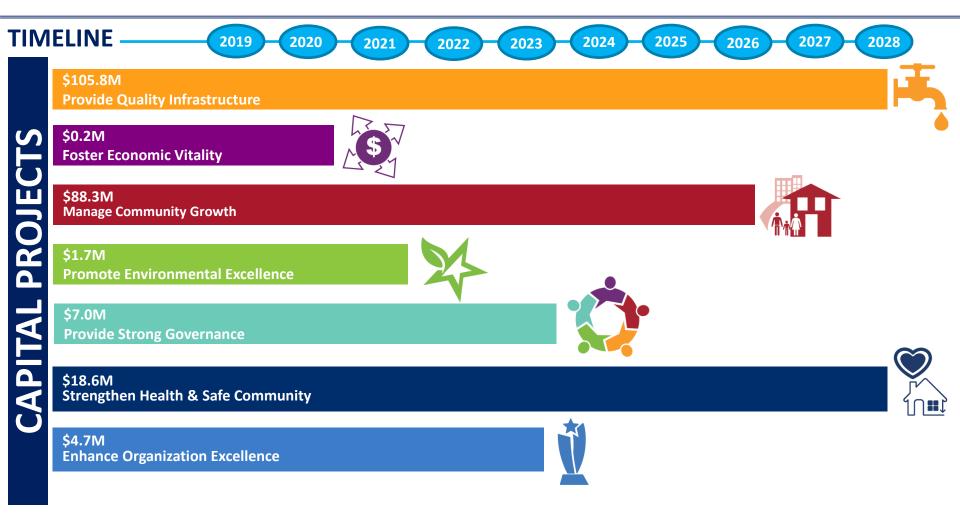

# Investing in QUALITY OF PLACE

| 2018-2021 Strategic Plan                              | З  |
|-------------------------------------------------------|----|
| Strategic Directions                                  |    |
| Vision & Mission Statement                            |    |
| Guiding Principles                                    |    |
| Corporate Values                                      |    |
| Citizen Satisfaction Survey Highlights                |    |
| Strategic Plan Highlights                             |    |
| Citizen Satisfaction Survey Highlights                |    |
| Budget Process                                        |    |
| Budget Guideline Highlights                           | 17 |
| Efficiencies in Action                                |    |
| Risk Management                                       |    |
| Assumptions                                           | 22 |
| Capital Budget                                        | 23 |
| 10 Year Capital Plan Strategic Direction              |    |
| 2019 Capital Plan Storm System                        |    |
| 2019 Capital Plan Sanitary System                     |    |
| 2019 Capital Plan Transportation                      | 27 |
| 2019 Capital Plan Water System                        |    |
| Capital Project Funding                               |    |
| Capital Financial Strategy                            |    |
| Project Grants                                        | 31 |
| Capital Budget Realities                              | 32 |
| 5 Year Estimated Debt Limits                          |    |
| Funding Reserves and Debt 2019-2023                   | 35 |
| Impact of Capital on Operating Budget                 | 39 |
| Operating Budget: 2019 Budget with Forecast           | 40 |
| Operating Budget: Revenue & Expense Summary           | 41 |
| Operating Budget: Total Revenue by Category 2019      |    |
| Operating Budget: Total Revenue by Category 2018      | 43 |
| Comparison: Total Revenue by Category 2018-2019       |    |
| Operating Budget: Total Expenditures by Category 2019 | 45 |
| Operating Budget: Total Expenditures by Category 2018 | 46 |
| Comparison: Total Expenditures by Category 2018-2019  |    |
| Operating Budget: Total Expenditures by Division 2019 | 48 |
| Operating Budget: Total Expenditures by Division 2018 |    |
| Operating Budget Highlights                           |    |
| Revenues & Expenditures                               |    |
| Operating Budget Highlights                           |    |
| Cost Savings, Efficiencies & Effectiveness            |    |
| Vacancy Factor                                        |    |
| 2019 Service Level Reviews                            |    |
| Rates & Fess for 2019                                 |    |
| Policies for Consideration                            |    |
| Staffing                                              |    |
| 2019 Budget Highlights                                |    |
| Budget Details by Divisions.                          |    |
| Regional Comparisons                                  |    |
| Questions                                             | 97 |
|                                                       |    |