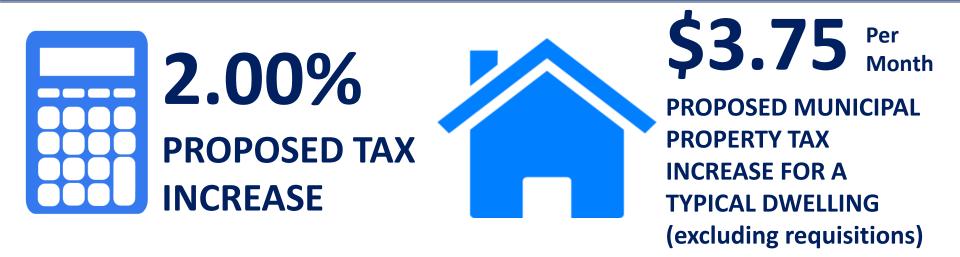

Douglas A. Larder, Q.C., General Counsel

- 3% tax increase for 2019 (Budget reflects 2.0%)
- 4% yearly for next 4 years
- 10 year capital plan required
- Target service level reviews for the following areas:
  - I. Public Free Wi-Fi
  - II. Snow and Ice Control