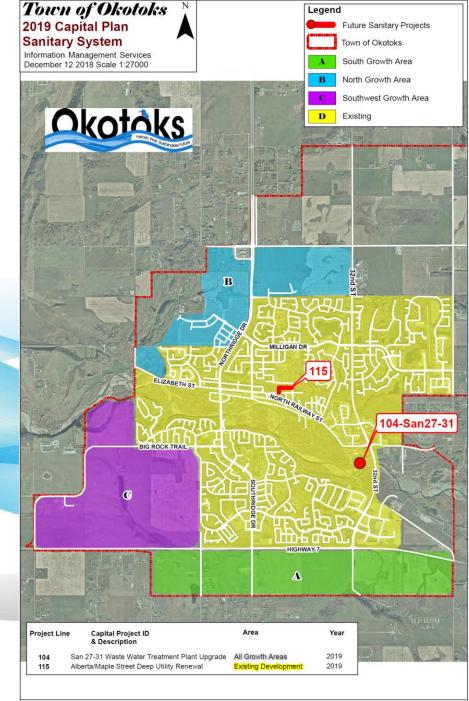

# Investing in QUALITY OF PLACE

| 2018-2021 Strategic Plan                              | З  |
|-------------------------------------------------------|----|
| Strategic Directions                                  |    |
| Vision & Mission Statement                            |    |
| Guiding Principles                                    |    |
| Corporate Values                                      |    |
| Citizen Satisfaction Survey Highlights                |    |
| Strategic Plan Highlights                             |    |
| Citizen Satisfaction Survey Highlights                |    |
| Budget Process                                        |    |
| Budget Guideline Highlights                           | 17 |
| Efficiencies in Action                                |    |
| Risk Management                                       |    |
| Assumptions                                           | 22 |
| Capital Budget                                        | 23 |
| 10 Year Capital Plan Strategic Direction              |    |
| 2019 Capital Plan Storm System                        |    |
| 2019 Capital Plan Sanitary System                     |    |
| 2019 Capital Plan Transportation                      | 27 |
| 2019 Capital Plan Water System                        |    |
| Capital Project Funding                               |    |
| Capital Financial Strategy                            |    |
| Project Grants                                        | 31 |
| Capital Budget Realities                              | 32 |
| 5 Year Estimated Debt Limits                          |    |
| Funding Reserves and Debt 2019-2023                   | 35 |
| Impact of Capital on Operating Budget                 | 39 |
| Operating Budget: 2019 Budget with Forecast           | 40 |
| Operating Budget: Revenue & Expense Summary           | 41 |
| Operating Budget: Total Revenue by Category 2019      |    |
| Operating Budget: Total Revenue by Category 2018      | 43 |
| Comparison: Total Revenue by Category 2018-2019       |    |
| Operating Budget: Total Expenditures by Category 2019 | 45 |
| Operating Budget: Total Expenditures by Category 2018 | 46 |
| Comparison: Total Expenditures by Category 2018-2019  |    |
| Operating Budget: Total Expenditures by Division 2019 | 48 |
| Operating Budget: Total Expenditures by Division 2018 |    |
| Operating Budget Highlights                           |    |
| Revenues & Expenditures                               |    |
| Operating Budget Highlights                           |    |
| Cost Savings, Efficiencies & Effectiveness            |    |
| Vacancy Factor                                        |    |
| 2019 Service Level Reviews                            |    |
| Rates & Fess for 2019                                 |    |
| Policies for Consideration                            |    |
| Staffing                                              |    |
| 2019 Budget Highlights                                |    |
| Budget Details by Divisions.                          |    |
| Regional Comparisons                                  |    |
| Questions                                             | 97 |
|                                                       |    |