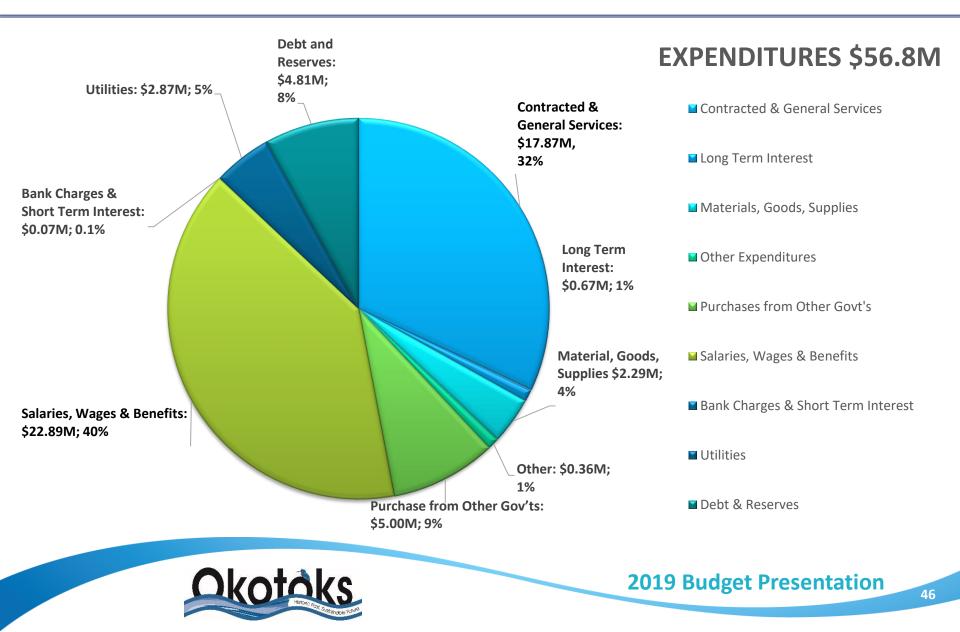

#### **Capital Budget Realities**

- Reduction in MSI and potential loss of MSI will have a significant impact on ability to build infrastructure. The current MSI funding program has been in place since 2007 and will end in 2021. In our Capital forecast funding model we are using 75% of existing MSI as a placeholder.
- The current Offsite Levy (OSL) process puts significant risk on the municipality and is under review. As the OSL is expected to be the funding source for developer related capital projects when the fund does not have sufficient funding, the Town is required to pay up front and recover this money at a later date.
- Annexation and water queuing have created pent up demand for development. The timing and priority of development will need to be reviewed.
- The current OSL bylaw does not include growth for industrial development which is a priority under our strategic plan.
- Having four development areas in the 10 year capital plan for residential growth will need to be reviewed based on this financial scenario.