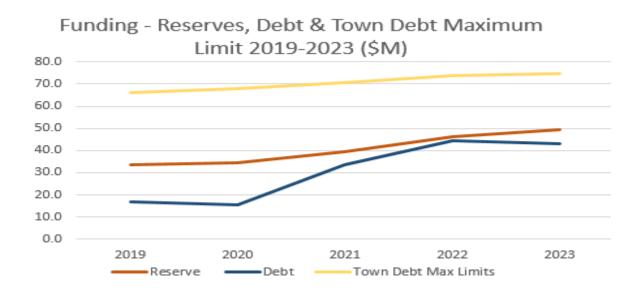

inancial scenario.



#### **Capital Budget Realities**

- Town prefers not to use grants MSI or Gas Tax Fund (GTF) funding for Offsite Levy (OSL) projects. Challenge is that we don't have enough existing or qualifying capital projects to take advantage of the grants. There is a potential the Town would not qualify for these grants if projects are not identified.
- Our current understanding is the MSI funding allocations are to be used within a 6 year period. At the end of 2021 the Town would have \$10.6M available in this fund to be used up within this period.
- A strategy to align OSL financial realities and a grant review will need to be completed in 2019 to ensure we maximize opportunities



#### **5 Year Estimated Maximum Debt Limits**





#### Funding: Reserves and Debt 2019-2023



By 2023 the Town's available debt limit will be lowered by \$43M to fund OSL projects (\$37M) and existing debt (\$6M), leaving debt availability of \$31M future projects.



#### Funding: Reserves and Debt 2019-2023

#### Scenario 1 U-OSL 55%/Grant 45%



Funding - Reserves & Debt 2019-2023 (\$M)

Insufficient funding in the OSL reserves to fund its portion of the following utility capital projects:

- Projects 104 Wastewater Treatment plant upgrades \$27.45M. ٠
- Project 92 Water Pipeline \$35.88M.

These projects will require the Town to issue debt. The debt will be paid by the developers over the next 25 years through the offsite levies.

The Town will maintain the \$25M reserve balances through this approach.



## Funding: Reserves and Debt 2019-2023

#### Scenario 2 U-OSL 10%/Gran