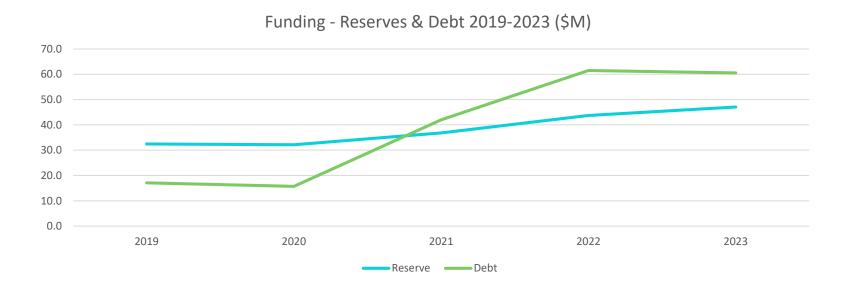

#### **Budget Process**

- 1. Allocating financial resources for the water line.
- 2. Consideration of overall Global, Canadian and Provincial economic conditions.
- 3. Responsiveness to local economic conditions and a desire for a low tax increase.
- The need to factor in key provincial changes including the end of Municipal Sustainability Initiative (MSI) funding in 2021 and uncertainty of future funding levels and the lack of grant funding for the water line. We are using 75% of the 2021 MSI funding for the balance of the capital program.
- 5. Franchise Fee rate review and changes.
- Maintaining reserve contribution levels for the General Recapitalization, Recreation Facilities and Cultural Facilities at 2018 levels while now including it within the property tax component.
- No changes to service levels with the exception of those authorized by Council. Snow and Ice Control and Public Wi-Fi were requested to be reviewed by Council.