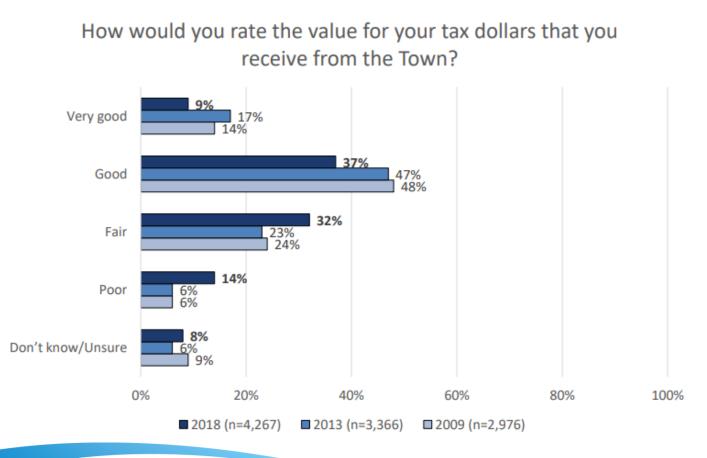

40% response rate) – an exceptional response for our tri-annual household survey.
- A response of 400 or more is industry standard as a good response rate and measure of public opinion for surveys.







#### Town's Priority

Obtaining a long-term water supply is currently the Town's top priority. If there is a budget remaining, what do you think the <u>next most important</u> priority should be? (Top Responses)\*

- Improve snow removal services (7%)
- Restrict development, slow down Town growth, and/or keep a population cap (6%)
- Improve police and law enforcement services; reduce the crime rate (6%)
- Add more recreational facilities, programs, and activities (5%)
- Improve road maintenance i.e., repairs and upgrades (5%)
- Don't know / not stated (43%)



#### Value for Tax Dollar





#### **Tax Strategy**

#### Which of the following tax strategies do you support most over the next 5 years?





#### **Increase in Snow Clearing Service**

To facilitate an increase in snow clearing in residential areas, how much would be willing to pay on your taxes?



#### **Budget Process**







- 1. Allocating financial resources for the water line.
- 2. Consideration of overall Global, Canadian and Provincial economic conditions.
- 3. Responsiveness to local economic conditions and a desire for a low tax increase.
- The need to factor in key provincial changes including the end of Municipal Sustainability Initiative (MSI) funding in 2021 and uncertainty of future funding levels and the lack of grant funding for the water line. We are using 75% of the 2021 MSI funding for the