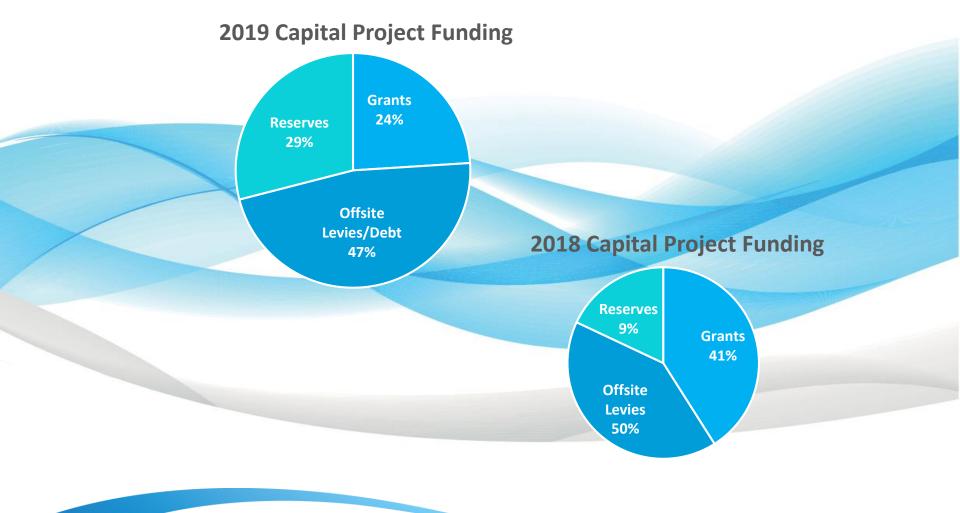

| \$ 1.60 |

| Total                                     | \$19.04 |
|-------------------------------------------|---------|
| Multi-Year Projects                       | \$ 7.84 |
| Sub Total                                 | \$26.88 |
| Estimated carry forward capital amount    | \$ 7.65 |
| Net Pre-approved project from 2018 Budget | \$ 1.55 |
| Council Approval of Capital Project List  | \$36.08 |

\* Administration will provide a detailed review to Council prior to formal project approval



#### 10 Year Capital Plan – Strategic Direction \$226M Total Projects





## 2019 Capital Plan Storm System





## 2019 Capital Plan Sanitary System





## 2019 Capital Plan Transportation





### 2019 Capital Plan Water System





#### **2019 Capital Project Funding**





#### **2019 Capital Financial Strategy**



#### **2019 Projects - Grants**

The Town will utilize \$5.08 M in grants for operating and capital projects in 2019.

The grants include:

- Municipal Sustainability Initiative
- Gas Tax Fund
- Green Trip





#### **Capital Budget Realities**

- Reduction in MSI and potential loss of MSI will have a significant impact on ability to build infrastructure. The current MSI funding program has been in place since 2007 and will end in 2021. In our Capital forecast funding model we are using 75% of existing MSI as a placeholder.
- The current Offsite Levy (OSL) process puts significant risk on the municipality and is under review. As the OSL is expected to be the funding source for developer related capital projects when the fund does not have suf