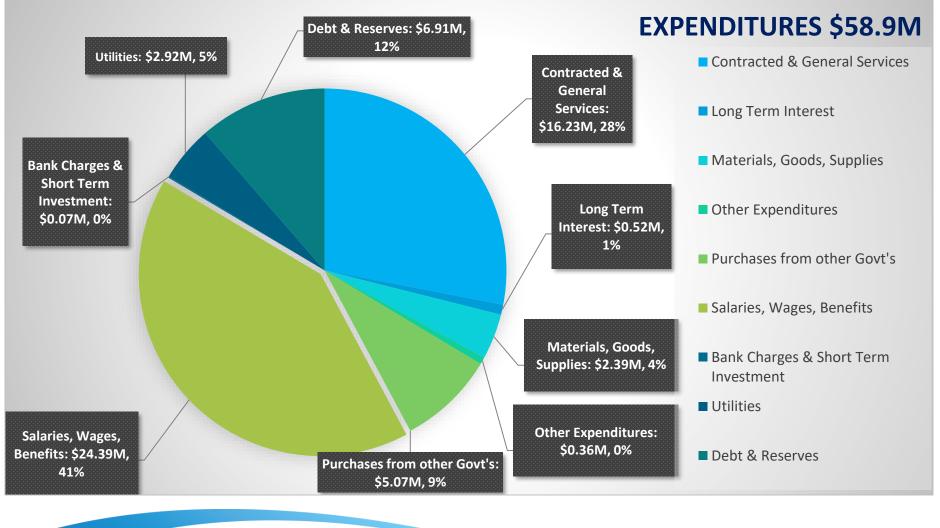

#### **2019 Projects - Grants**

The Town will utilize \$5.08 M in grants for operating and capital projects in 2019.

The grants include:

- Municipal Sustainability Initiative
- Gas Tax Fund
- Green Trip