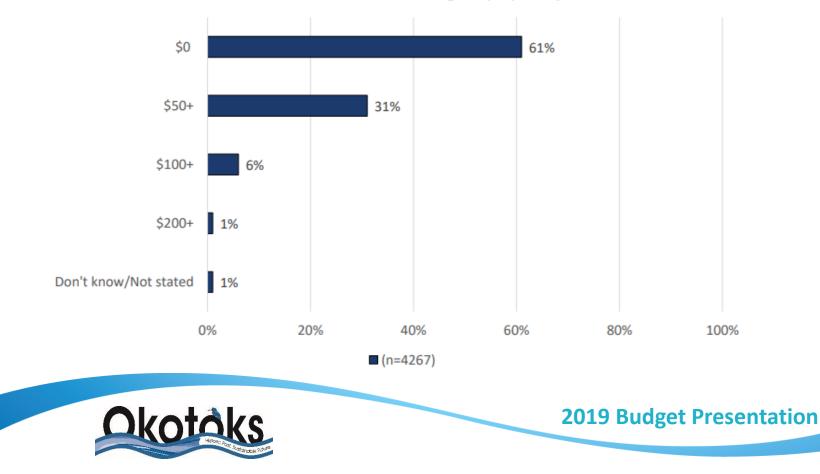

#### **Increase in Snow Clearing Service**

To facilitate an increase in snow clearing in residential areas, how much would be willing to pay on your taxes?