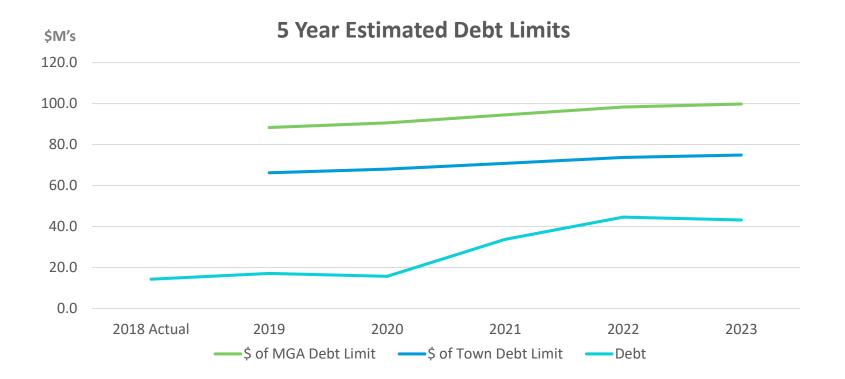

growth will need to be reviewed based on this financial scenario.



#### **Capital Budget Realities**

- Town prefers not to use grants MSI or Gas Tax Fund (GTF) funding for Offsite Levy (OSL) projects. Challenge is that we don't have enough existing or qualifying capital projects to take advantage of the grants. There is a potential the Town would not qualify for these grants if projects are not identified.
- Our current understanding is the MSI funding allocations are to be used within a 6 year period. At the end of 2021 the Town would have \$10.6M available in this fund to be used up within this period.
- A strategy to align OSL financial realities and a grant review will need to be completed in 2019 to ensure we maximize opportunities



#### **5 Year Estimated Maximum Debt Limits**





#### Funding: Reserves and Debt 2019-2023



By 2023 the Town's available debt limit will be lowered by \$43M to fund OSL projects (\$37M) and existing debt (\$6M), leaving debt availability of \$31M future projects.



#### Funding: Reserves and Debt 2019-2023

#### Scenario 1 U-OSL 55%/Grant 45%



Funding - Reserves & Debt 2019-2023 (\$M)

Insufficient funding in the OSL reserves to fund its portion of the following utility capital projects:

- Projects 104 Wastewater Treatment plant upgrades \$27.45M. ٠
- Project 92 Water Pipeline \$35.88M.

These projects will require the Town to issue debt. The debt will be paid by the developers over the next 25 years through the offsite levies.

The Town will maintain the \$25M reserve balances through this approach.



## Funding: Reserves and