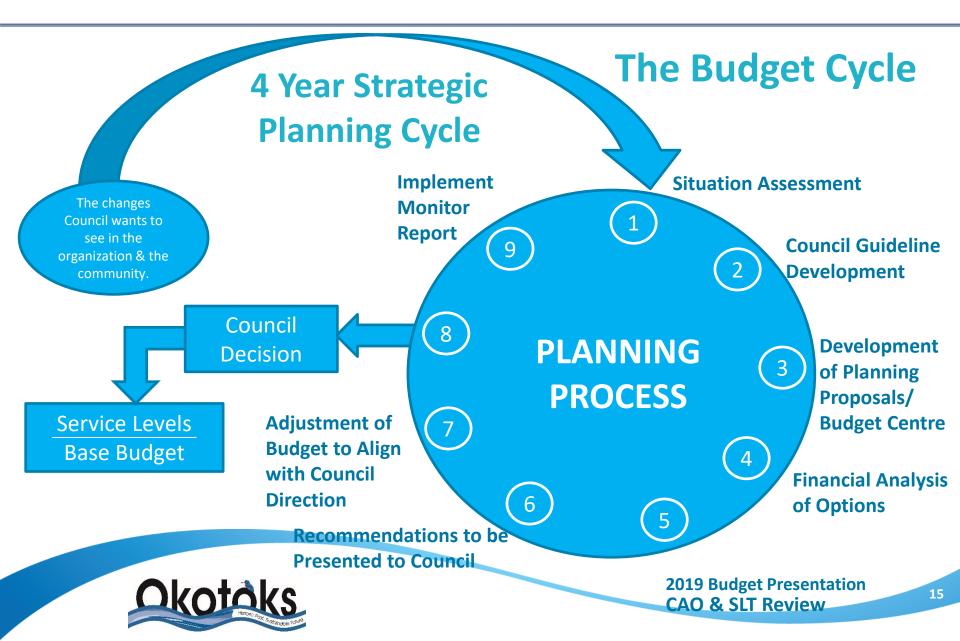

## 2018-2021 Strategic Plan

- The Strategic Plan is the direction set by Council that guides Administration.
- Strategic Plan Implementation includes comprehensive coordinated plans detailing the organizational work to achieve the direction.
- The Budget implements the course of direction for 2019 and beyond.