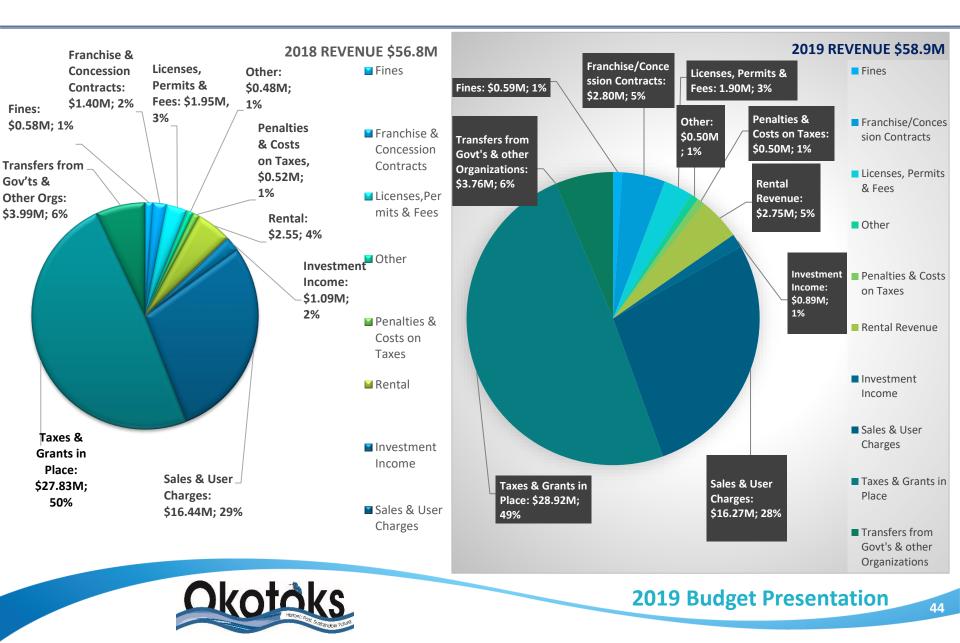

| 10.51 | 10.61 |
| Debt Principal                       | 3.33  | 3.16  | 0.84  | 0.84  | 0.70  |
| Transfers to/(from)<br>other Funds   | 3.44  | 3.73  | 8.33  | 9.52  | 9.76  |
| Transfers to/(from)<br>Reserves      | 0.15  | 0.15  | 0.15  | 0.15  | 0.15  |



**2019 Budget Presentation** 

| Category  | Total | Utility | Тах   |
|-----------|-------|---------|-------|
| Revenue   | 58.86 | 14.36   | 44.50 |
| Expense   | 55.27 | 10.79   | 44.48 |
| Sub-Total | 3.59  | 3.57    | 0.02  |
| Reserves  | 3.59  | 2.57    | 0.10  |
| Net       | -     | 1.00    | -1.00 |



## **Operating Budget: Total Revenue by Category 2019 (\$M)**





2019 Budget Presentation

42

### **Operating Budget: Total Revenue by Category 2018 (\$M)**



### Comparison: Total Revenue by Category 2018-2019 (\$M)



### **Operating Budget: Total Expenditures by Category 2019 (\$M)**





### **Operating Budget: Total Expenditures by Category 2018 (\$M)**



### **Comparison: Total Expenditures by Category 2018-2019 (\$M)**





#### **2019 Budget Presentation**

47

## **Operating Budget: Total Expenditure by Division 2019 (\$M)**



48

## **Operating Budget: Total Expenditure by Division 2018 (\$M)**



## **Operating Budget Highlights**



| RESIDENTIAL AVERAGE<br>(based on assessed value<br>of \$450,000) | 2019    | <b>2018</b> |
|------------------------------------------------------------------|---------|-------------|
| TOTAL MUNICIPAL TAXES (excluding requisitions)                   | \$2,327 | \$2,282     |



50

#### Town of Okotoks Revenues & Expenditures - Operating Budget - 5 Year Fore