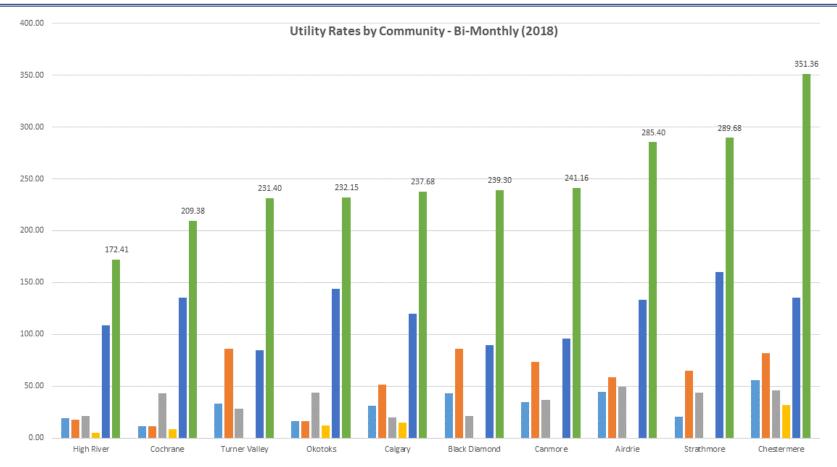

.00% |  |
| Total                                                          | 204.11 | 211.42 | 222.70 | 232.15 | 241.15 | 3.88% |  |
| Percentage<br>Change                                           |        | 3.6%   | 5.3%   | 4.24%  | 3.88%  |       |  |
|                                                                |        |        |        |        |        |       |  |
| Cost per bi-monthly billing period                             |        |        |        |        |        |       |  |
| Water and Sewer based on average consumption of 19<br>m3/month |        |        |        |        |        |       |  |
| Waste based on provision of all services                       |        |        |        |        |        |       |  |



85

## **Budget Detail by Division: Utilities**



■ Water ■ Sewer ■ Waste ■ Storm ■ Consumption ■ Total



## The Budget Detail by Divisions

# Finance & Systems





### **Budget Detail by Division: Finance & Systems**

### **Division: Finance & Systems**

#### **Business Centres:**

- Accounting Services
- Information and Business Solutions
- Also includes budget for General Municipal



### **Strategic Direction:**

Foster Economic Vitality



Provide Strong Governance 🍸



FTEs: Total 22.0 FTE for 2019 (includes 0.67 new FTE for IT)

| Expenditure: | \$3.87M<br>\$33.28M |  |  |
|--------------|---------------------|--|--|
| Revenue:     |                     |  |  |
| Savings:     | \$ 0.02M            |  |  |

### **Changed or Enhanced Core Services:**

- Implementation of Asset Management and Procurement functions to serve corpora