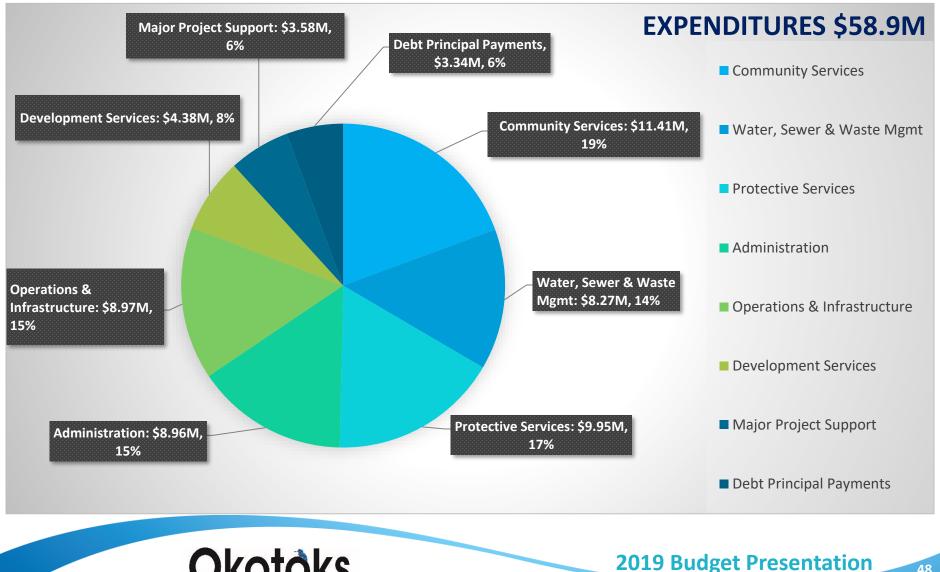

| Тах   |
|-----------|-------|---------|-------|
| Revenue   | 58.86 | 14.36   | 44.50 |
| Expense   | 55.27 | 10.79   | 44.48 |
| Sub-Total | 3.59  | 3.57    | 0.02  |
| Reserves  | 3.59  | 2.57    | 0.10  |
| Net       | -     | 1.00    | -1.00 |



## **Operating Budget: Total Revenue by Category 2019 (\$M)**





2019 Budget Presentation

42

### **Operating Budget: Total Revenue by Category 2018 (\$M)**



### Comparison: Total Revenue by Category 2018-2019 (\$M)



### **Operating Budget: Total Expenditures by Category 2019 (\$M)**





### **Operating Budget: Total Expenditures by Category 2018 (\$M)**



### **Comparison: Total Expenditures by Category 2018-2019 (\$M)**





#### **2019 Budget Presentation**

47

## **Operating Budget: Total Expenditure by Division 2019 (\$M)**



48

## **Operating Budget: Total Expenditure by Division 2018 (\$M)**



## **Operating Budget Highlights**



| RESIDENTIAL AVERAGE<br>(based on assessed value<br>of \$450,000) | 2019    | <b>2018</b> |
|------------------------------------------------------------------|---------|-------------|
| TOTAL MUNICIPAL TAXES (excluding requisitions)                   | \$2,327 | \$2,282     |



50

#### Town of Okotoks Revenues & Expenditures - Operating Budget - 5 Year Forecast (\$M)

#### Summary

|                                                    | 2018   | 2019   | 2020   | 2021   | 2022   | 2023   |
|----------------------------------------------------|--------|--------|--------|--------|--------|--------|
| REVENUES                                           |        |        |