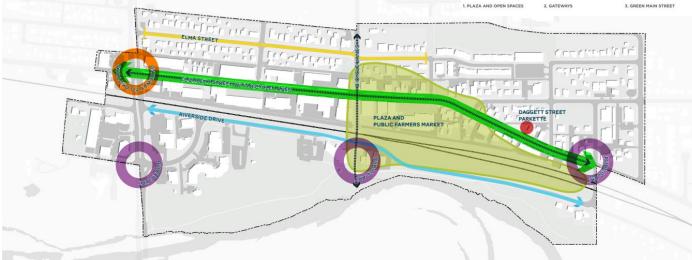

Improvements \$0.40M Project 98
- Alberta and Maple Street Deep Utility Improvement \$0.20M Project 115
- North Railway Water Main Replacement \$0.50M Project 118





# **Downtown Okotoks**

### What we need to see for changes in the downtown moving forward:

- Sensitive infill Development
- Active and vibrant weekdays, evenings and weekends
- Gateway Features- Main Street and Elma
- Innovative Business Spaces ; Cafés, Restaurants, Breweries and Distilleries, Entertainment and Culture
- **Business Incubation and Telecommuting**
- Walkable, Barrier Free
- Collaborative
- Façade Improvement Support
- Easier Municipal Approvals and support







5. SUSTAINABLE MIXED-USE BUILDINGS

8. RIVERFRONT AND PUBLI MARKET





1. PLAZA AND OPEN SPACES

2. GATEWAYS

4. VETERANS WAY AND DAGGETT STREET





**2019 Budget Presentation** 

# **Downtown Okotoks**

### How the 2019 Budget Supports Downtown Change

- Gateway Feature Design Project at Northridge Drive and Elizabeth St.
- Land Use Bylaw updates to build on new 2018 provisions to allow Microbreweries, Wineries and Distilleries; adjust parking standards and fees to incent investment and cultivate a more human scale, pedestrian-friendly urban environment.
- Actively working with prospective businesses to navigate permit approvals.
- Implement a Building Façade and Signage Improvement Program.
- Collaborate with Daggett Street property owners to expand access, visibility events and connectivity to River Valley.
- Work with Elma Street Merchants to identify future enhancements.



Downtown Okotoks projects an image of contemporary su